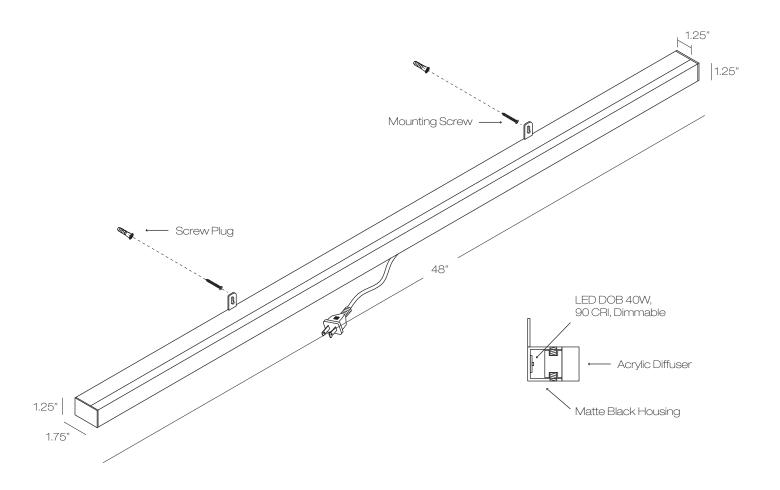

## Bath Bar

LED Bath Bar with Opal Acrylic diffuser and Matte Black metal finish.

Fixture Type A7.

120V Input Voltage.

Suitable for Damp Location.

60" Length Black cord and Plug.

Dimmable with ELV dimmer.

Weight: 2 lbs.

**Mounting:** Mount Linear bar on wall with mounting screws through the tabs