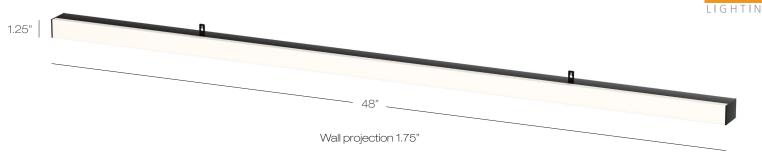

## Bath Bar

LED Bath Bar with Opal Acrylic diffuser and Matte Black metal finish.

Fixture Type A7.

120V Input Voltage.

Suitable for Damp Location.

60" Length Black cord and Plug.

Dimmable with ELV dimmer.

Weight: 2 lbs.

**Mounting:** Mount Linear bar on wall with mounting screws through the tabs