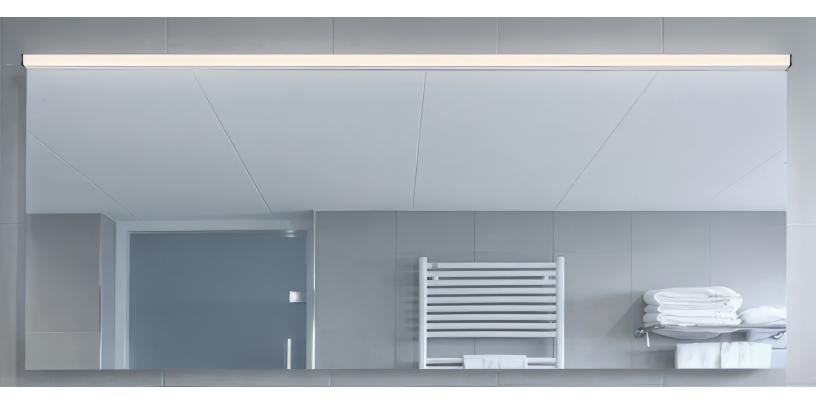

## Bath Bar

LED Bath Bar with Opal Acrylic diffuser and Matte Black metal finish.

Fixture Type A7.

120V Input Voltage.

Suitable for Damp Location.

60" Length Black cord and Plug.

Dimmable with ELV dimmer.

Weight: 2 lbs.